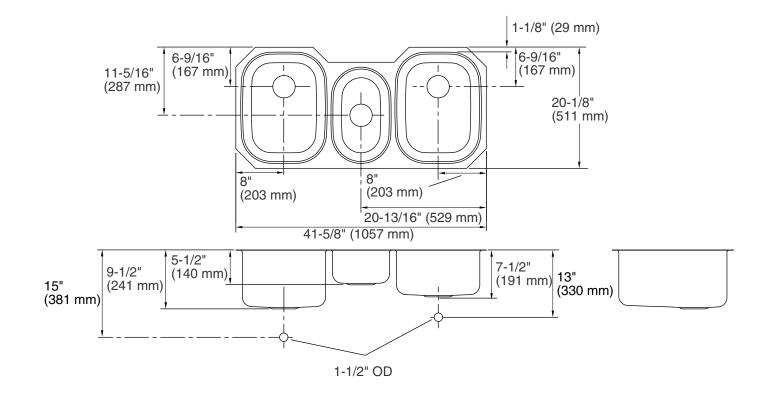

## **Product Information**

## **Installation Notes**

dimensions are nominal.

Install this product according to the installation guide. Fixture conforms to ASME Standard A112.19.3/CSA B45.4. All

| Under-mount kitchen sink – deeper bowl on left     |                                         | K-3166             |
|----------------------------------------------------|-----------------------------------------|--------------------|
| Under-mount kitchen sink – deeper bowl<br>on right |                                         | K-3166-L           |
| Dimensions show<br>opposite for K-316              | <b>wn for K-3166;</b> sink dim<br>66-L. | ensions are        |
| Fixture:*                                          | Bowl area                               | Water depth        |
| Sink, left                                         | 14″ (356 mm) x<br>18″ (457 mm)          | 9-1/2″<br>(241 mm) |
| Sink, right                                        | 14″ (356 mm) x<br>18″ (457 mm)          | 7-1/2″<br>(191 mm) |
| Disposal, center                                   | 9″ (229 mm) x<br>15″ (381 mm)           | 5-1/2″<br>(140 mm) |
| Drain Holes                                        | Ø 3-5/8" (92 mm)                        | -                  |
| * Approximate me                                   | asurements for comparis                 | son only.          |
| Included compone                                   | ents:                                   |                    |
| Hardware kit (4 required)                          |                                         | 91915              |
| Cut-out template                                   |                                         | 1047579-7          |